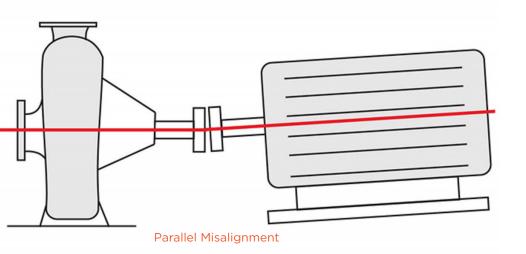

#### Accurate Alignment

Ensure your pumping equipment is aligned as accurately as possible to avoid running problems due to angular or parallel misalignment as well as ensuring smooth commissioning sign-off.