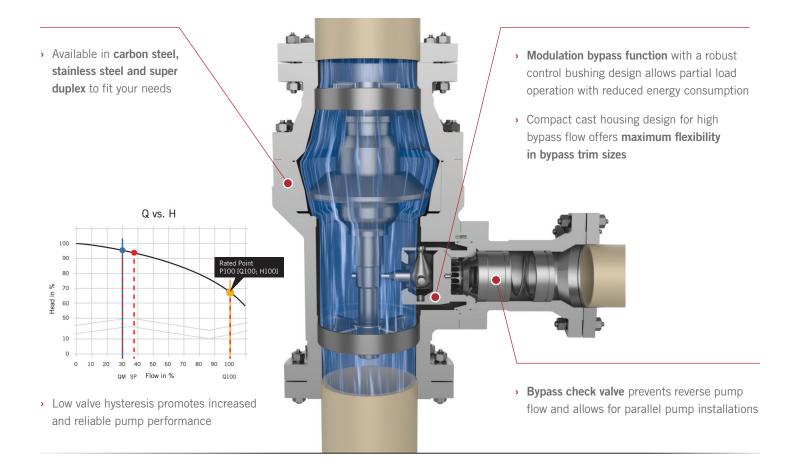

#### A FI FXIBI F SOI UTION FOR LARGER CRITICAL SYSTEMS

Specially engineered for larger low-pressure centrifugal pumping systems from 10 to up to 18 nominal pipe size (NPS), the Schroedahl TDL Automatic Recirculation Valve range redefines quality, durability and reliability – and now comes with compact cast housing design for high bypass flow offers maximum flexibility in bypass trim sizes.

## TAKES THE HEAT FROM THE MOMENT OF INSTALLATION

Unlike other control valves for recirculation, Schroedahl TDL Automatic Recirculation Valves need no separate power supply or control system. System protection begins upon completion of installation.