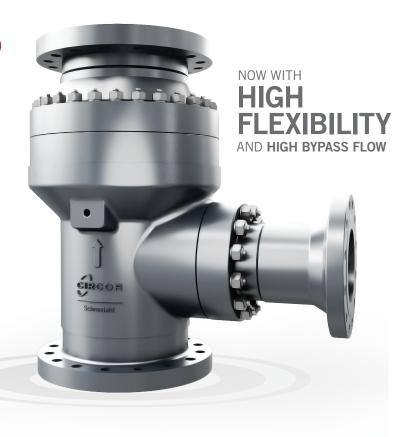

#### A FI FXIBI F SOI UTION FOR LARGER CRITICAL SYSTEMS

Specially engineered for larger low-pressure centrifugal pumping systems from 10 to up to 18 nominal pipe size (NPS), the Schroedahl TDL Automatic Recirculation Valve range redefines quality, durability and reliability – and now comes with compact cast housing design for high bypass flow offers maximum flexibility in bypass trim sizes.